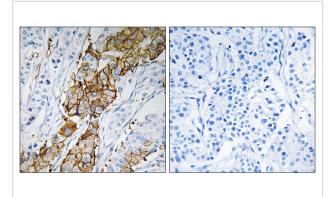

## **Images**

Immunohistochemistry analysis of paraffin-embedded human breast carcinoma tissue, using USP32 Antibody. The picture on the right is blocked with the synthesized peptide.

Note: This product is for in vitro research use only