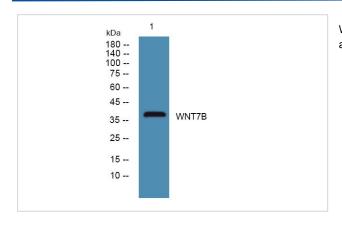

## **Images**

Western blot analysis of lysates from HCT116 cells, primary antibody was diluted at 1:1000, 4° over night

Note: This product is for in vitro research use only