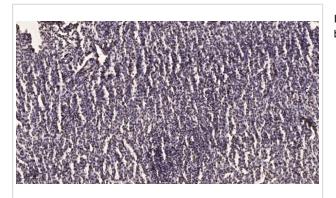

## **Images**

Western blot analysis of lysates from HeLa cells, using TBX2 Antibody. The lane on the right is blocked with the synthesized peptide.

Immunohistochemical analysis of paraffin-embedded human brain tumor