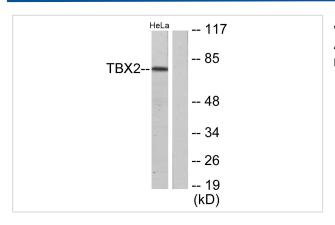

## **Images**

Western blot analysis of lysates from HeLa cells, using TBX2 Antibody. The lane on the right is blocked with the synthesized peptide.

Immunohistochemical analysis of paraffin-embedded human brain tumor