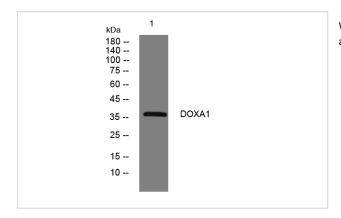

## Images

Western blot analysis of lysates from U2OS cells, primary antibody was diluted at 1:1000, 4°over night

Note: This product is for in vitro research use only