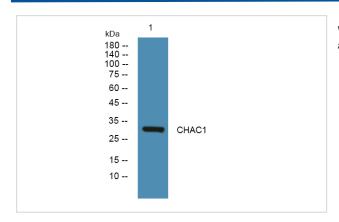

## **Images**

Western blot analysis of lysates from PC12 cells, primary antibody was diluted at 1:1000, 4° over night

Note: This product is for in vitro research use only