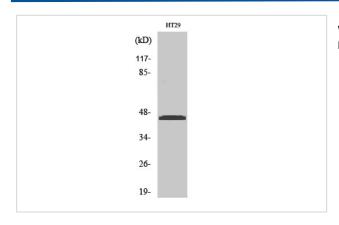

## **Images**

Western Blot analysis of various cells using Ribosomal Protein L3 Polyclonal Antibody

Immunohistochemistry analysis of paraffin-embedded human breast carcinoma tissue, using RPL3 Antibody. The picture on the right is blocked with the synthesized peptide.