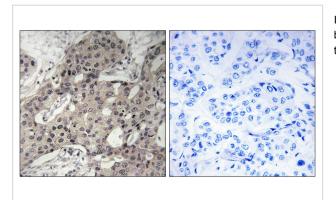

## **Images**

Western Blot analysis of various cells using Ribosomal Protein L3 Polyclonal Antibody

Immunohistochemistry analysis of paraffin-embedded human breast carcinoma tissue, using RPL3 Antibody. The picture on the right is blocked with the synthesized peptide.