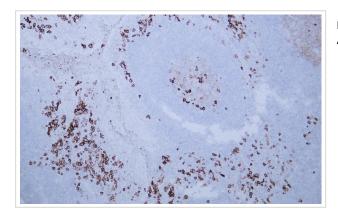

## **Images**

Human tonsil tissue was stained with Anti-CD38 (ABT-CD38) Antibody

Note: This product is for in vitro research use only