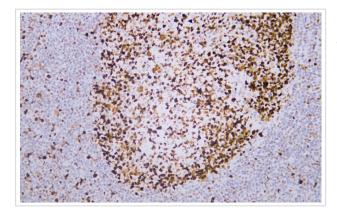

## Images

Human tonsil tissue was stained with Anti-MSH6 (ABT-MSH6) Antibody

Note: This product is for in vitro research use only