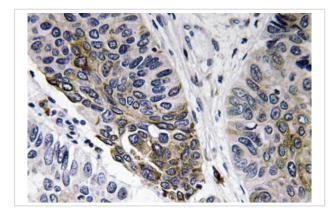

## **Images**

Storage

Western Blot analysis of various cells using IgA Polyclonal Antibody

Immunohistochemistry analysis of IgA antibody in paraffin-embedded human lung carcinoma tissue.

Note: This product is for in vitro research use only