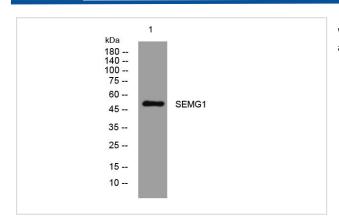

## **Images**

Western blot analysis of lysates from KB cells, primary antibody was diluted at 1:1000, 4° over night

Immunohistochemical analysis of paraffin-embedded human spleen.

Note: This product is for in vitro research use only