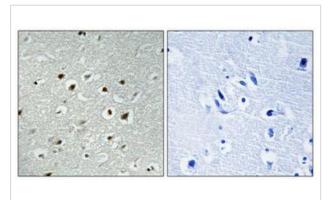

## **Images**

Western blot analysis of lysates from COLO205 and A549 cells, using CLK2 Antibody. The lane on the right is blocked with the synthesized peptide.

Immunohistochemical analysis of paraffin-embedded Human brain