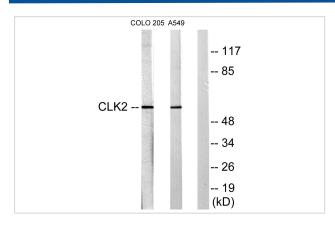

## **Images**

Western blot analysis of lysates from COLO205 and A549 cells, using CLK2 Antibody. The lane on the right is blocked with the synthesized peptide.

Immunohistochemical analysis of paraffin-embedded Human brain