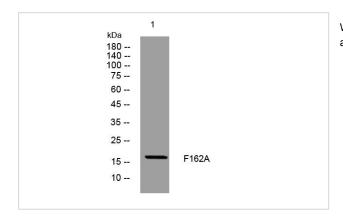

## **Images**

Western blot analysis of lysates from HpeG2 cells, primary antibody was diluted at 1:1000, 4°over night

Note: This product is for in vitro research use only