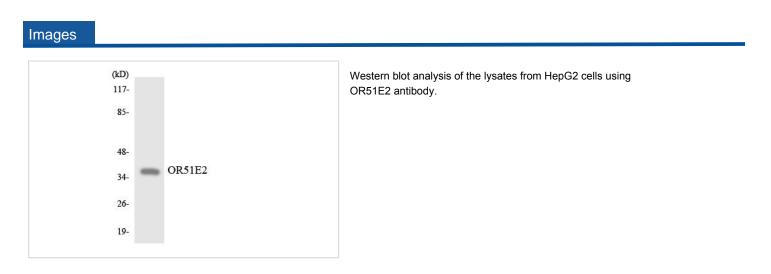

## Application Details

WB 1:500-2000;IHC 1:50-300; ELISA 2000-20000

Immunohistochemical analysis of paraffin-embedded human oophoroma.

Note: This product is for in vitro research use only