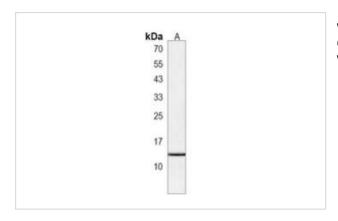

| Product Name          | Anti-VKORC1 Antibody                                                                                    |
|-----------------------|---------------------------------------------------------------------------------------------------------|
| Host Species          | Rabbit                                                                                                  |
| Clonality             | Polyclonal                                                                                              |
| Purification          | The antibody was purified by immunogen affinity chromatography.                                         |
| Applications          | WB                                                                                                      |
| Species Reactivity    | Human                                                                                                   |
| Immunogen Description | KLH-conjugated synthetic peptide encompassing a sequence within the N-terminal region of human VKORC1.  |
|                       | The exact sequence is proprietary.                                                                      |
| Uniprot               | Q9BQB6                                                                                                  |
| Calculated MW         | Predicted band size: 18 kD; Observed band size: 15 kD                                                   |
| Formulation           | Liquid in 0.42% Potassium phosphate, 0.87% Sodium chloride, pH 7.3, 30% glycerol,and 0.01% sodium azide |

## **Images**

Western blot analysis of VKORC1 expression in human lung whole cell lysates

Note: This product is for in vitro research use only