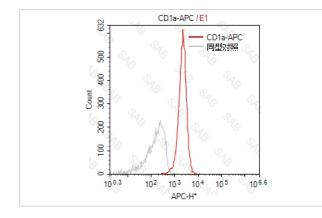

#### Images

Molt-4cell line stained with APC anti-human CD1a (colored histogram) or APC mouse lgG1  $\kappa$  (gray histogram)

Note: This product is for in vitro research use only