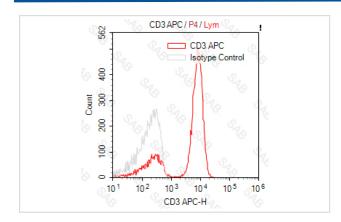

## **Images**

Human peripheral blood lymphocytesstained with APC anti-human CD3 (colored histogram) or APC mouse IgG2a (gray histogram)

Note: This product is for in vitro research use only