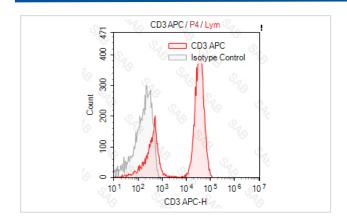

## **Images**

Human peripheral blood lymphocytesstained with APC anti-human CD3 (colored histogram) or APC mouse lgG1  $\,\kappa$  (gray histogram)

Note: This product is for in vitro research use only