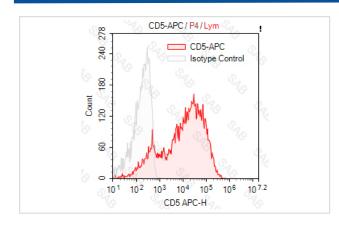

## **Images**

Human peripheral blood lymphocytes stained with APC anti-human CD5 (colored histogram) or APC mouse IgG1 κ (gray histogram)

Note: This product is for in vitro research use only