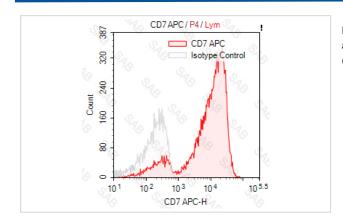

## **Images**

Human peripheral blood lymphocytes stained with APC anti-human CD7 (colored histogram) or APC mouse  $IgG1\ \kappa$  (gray histogram)

Note: This product is for in vitro research use only