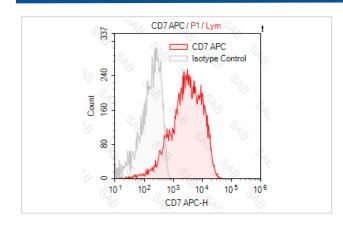

## **Images**

Human peripheral blood lymphocytes stained with APC anti-human CD7 (colored histogram) or APC mouse IgG1 κ (gray histogram)

Note: This product is for in vitro research use only