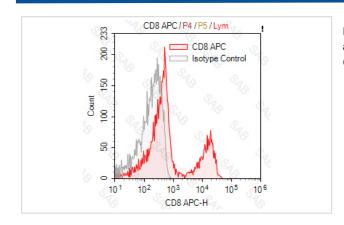

## **Images**

Human peripheral blood lymphocytes stained with APC anti-human CD8 (colored histogram) or APC mouse IgG1 (gray histogram)

Note: This product is for in vitro research use only