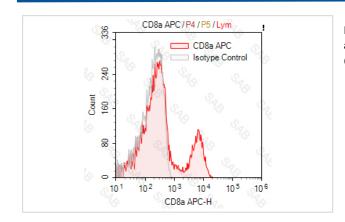

## **Images**

Human peripheral blood lymphocytes stained with APC anti-human CD8a (colored histogram) or APC mouse  $IgG1\ \kappa$  (gray histogram)

Note: This product is for in vitro research use only