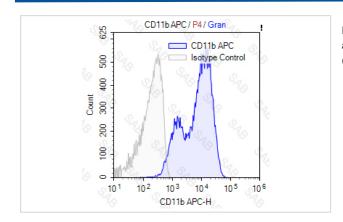

## **Images**

Human peripheral blood granulocytes stained with APC anti-human CD11b (colored histogram) or APC mouse IgG1 (gray histogram)

Note: This product is for in vitro research use only