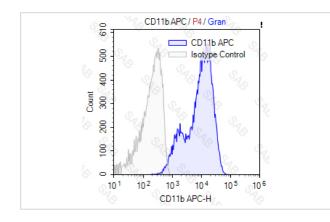

### Images

Human peripheral blood granulocytes stained with APC anti-mouse/human CD11b (colored histogram) or APCrat IgG2b (gray histogram)

Note: This product is for in vitro research use only