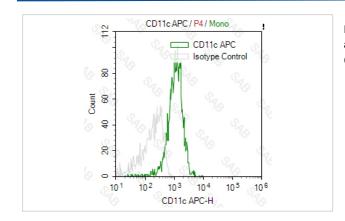

## **Images**

Human peripheral blood monocytesstained with APC anti-human CD11c (colored histogram) or APC mouse IgG1  $\,\kappa$  (gray histogram)

Note: This product is for in vitro research use only