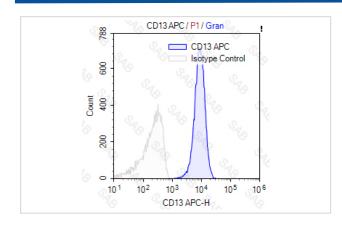

## **Images**

Human peripheral blood granulocytes stained with APC anti-human CD13 (colored histogram) or APC mouse IgG2a (gray histogram)

Note: This product is for in vitro research use only