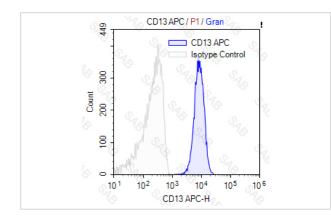

#### Images

Human peripheral blood granulocytes stained with APC anti-human CD13 (colored histogram) or APC mouse IgG2b (gray histogram)

Note: This product is for in vitro research use only