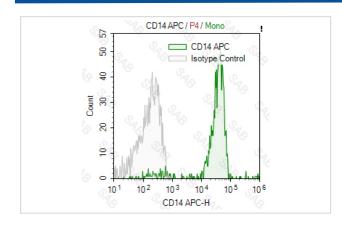

## **Images**

Human peripheral blood monocytesstained with APC anti-human CD14 (colored histogram) or APC mouse IgG1  $\,\kappa$  (gray histogram)

Note: This product is for in vitro research use only