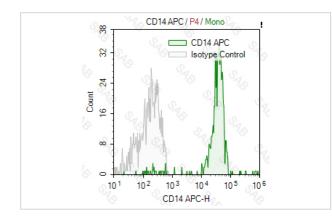

#### Images

Human peripheral blood monocytesstained with APC anti-human CD14 (colored histogram) or mouse IgG2a (gray histogram)

Note: This product is for in vitro research use only