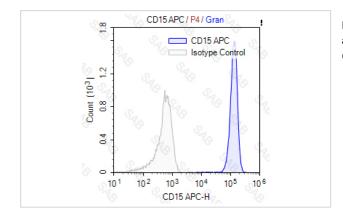

## **Images**

Human peripheral blood granulocytes stained with APC anti-human CD15 (colored histogram) or APC mouse IgM (gray histogram)

Note: This product is for in vitro research use only