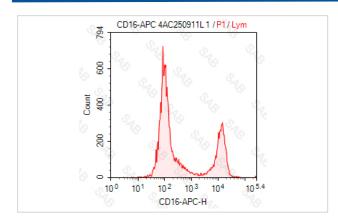

## **Images**

Human peripheral blood lymphocytes stained with APC anti-human CD16 (colored histogram)

Note: This product is for in vitro research use only