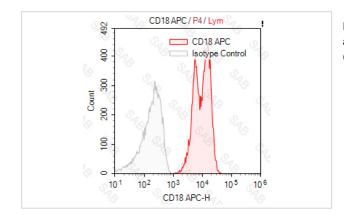

## **Images**

Human peripheral blood lymphocytes stained with APC anti-human CD18 (colored histogram) or APC mouse  $IgG1\ \kappa$  (gray histogram)

Note: This product is for in vitro research use only