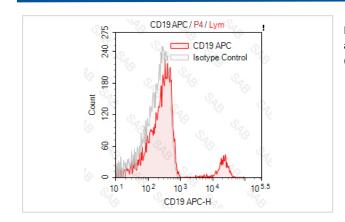

## **Images**

Human peripheral blood lymphocytes stained with APC anti-human CD19 (colored histogram) or APC mouse IgG1 (gray histogram)

Note: This product is for in vitro research use only