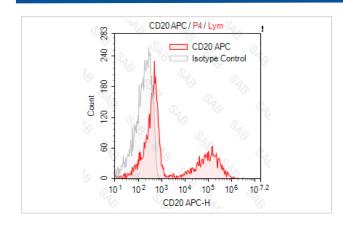

## **Images**

Human peripheral blood lymphocytes stained with APC anti-human CD20 (colored histogram) or APC mouse IgG2a (gray histogram)

Note: This product is for in vitro research use only