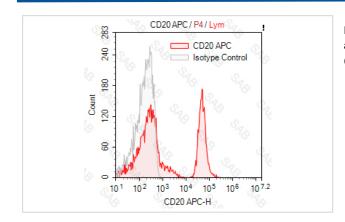

## **Images**

Human peripheral blood lymphocytes stained with APC anti-human CD20 (colored histogram) or APC mouse  $lgG2b\ \kappa$  (gray histogram)

Note: This product is for in vitro research use only