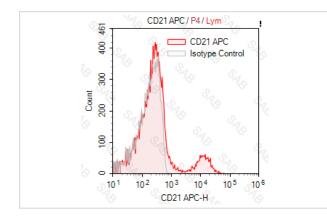

### Images

Human peripheral blood lymphocytes stained with APC anti-human CD21 (colored histogram) or APC mouse IgG1 (gray histogram)

Note: This product is for in vitro research use only