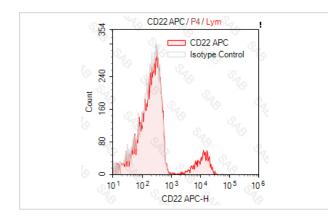

#### Images

Human peripheral blood lymphocytes stained with APC anti-human CD22 (colored histogram) or APC mouse IgG1 (gray histogram)

Note: This product is for in vitro research use only