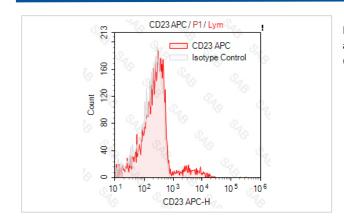

## **Images**

Human peripheral blood lymphocytes stained with APC anti-human CD23 (colored histogram) or APC mouse IgG1  $\,\kappa$  (gray histogram)

Note: This product is for in vitro research use only