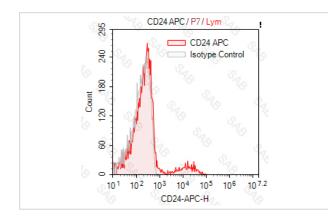

### Images

Human peripheral blood lymphocytes stained with APC anti-human CD24 (colored histogram) or APC mouse IgG1 (gray histogram)

Note: This product is for in vitro research use only