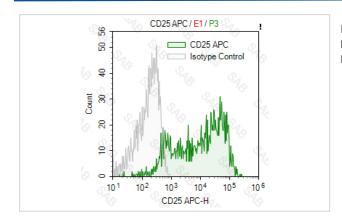

## **Images**

PHA-stimulated (3 days) human peripheral blood lymphocytesstained with APC anti-human CD25 (colored histogram) or APC mouse IgG2a (gray histogram)

Note: This product is for in vitro research use only