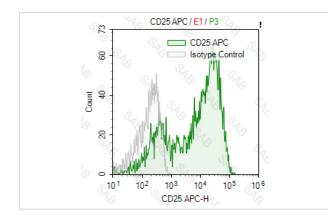

### Images

PHA-stimulated (3 days) human peripheral blood lymphocytesstained with APC anti-human CD25 (colored histogram) or APC mouse IgG1 (gray histogram)

Note: This product is for in vitro research use only