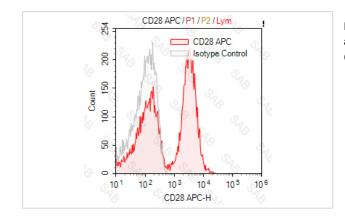

## **Images**

Human peripheral blood lymphocytesstained with APC anti-human CD28 (colored histogram) or APC mouse lgG1  $\,\kappa$  (gray histogram)

Note: This product is for in vitro research use only