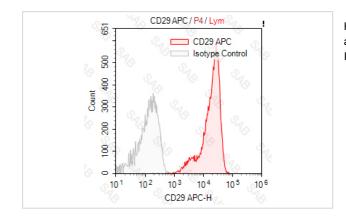

## **Images**

Human peripheral blood granulocytes stained with APC anti-human CD29 (colored histogram) or APC mouse IgG1(gray histogram)

Note: This product is for in vitro research use only