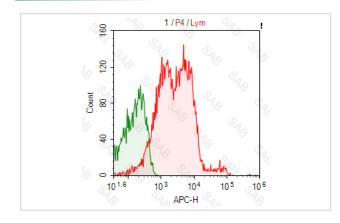

| FC                                                                |
| Species Reactivity | human                                                             |
| Conjugates         | APC                                                               |
| Target Name        | CD31                                                              |
| Formulation        | 0.2%BSA and 0.1%Proclin 300 Phosphate-buffered solution,PH7.2-7.4 |
| Storage            | Store at 4°C. DO NOT FREEZE. LIGHT SENSITIVE MATERIAL.            |

### **Application Details**

#### Test: 5 µl/Test

Notice: This reagent has been pre-diluted for use at recommended volume per test in flow cytometry analysis. Typically, 1x 106 cells can be tested per experiment. Refer to the detailed scenario as you test.

#### Images



Note: This product is for in vitro research use only