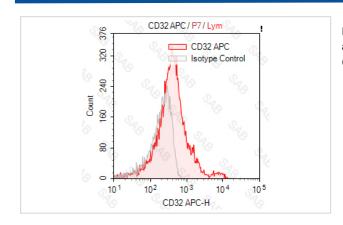

## **Images**

Human peripheral blood lymphocytesstained with APC anti-human CD32 (colored histogram) or APC mouse lgG2b  $\,\kappa$  (gray histogram)

Note: This product is for in vitro research use only