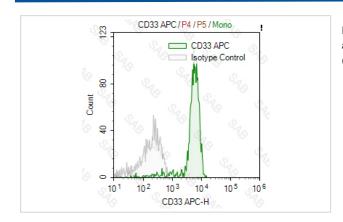

## **Images**

Human peripheral blood monocytes stained with APC anti-human CD33 (colored histogram) or APC mouse IgG1 (gray histogram)

Note: This product is for in vitro research use only