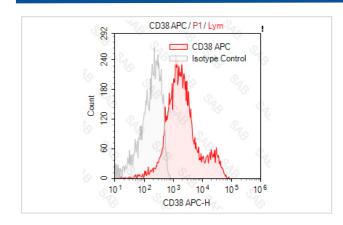

## **Images**

Human peripheral blood lymphocytesstained with APC anti-human CD38 (colored histogram) or APC mouse IgG1 (gray histogram)

Note: This product is for in vitro research use only