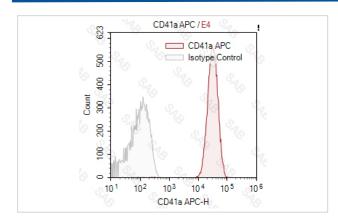

## **Images**

Human platelets stained with APC anti-human CD41a (colored histogram) or APC mouse IgG1 (gray histogram)

Note: This product is for in vitro research use only