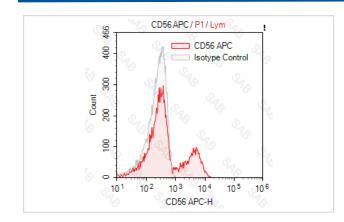

## **Images**

Human peripheral blood lymphocytesstained with APC anti-human CD56 (colored histogram) or APC mouse lgG2b  $\,\kappa$  (gray histogram)

Note: This product is for in vitro research use only