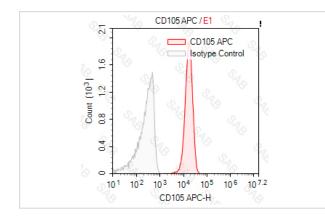

#### Images

MCF-7 cell line stained with APC anti-human CD105 (colored histogram) or APC mouse IgG1 (gray histogram)

Note: This product is for in vitro research use only